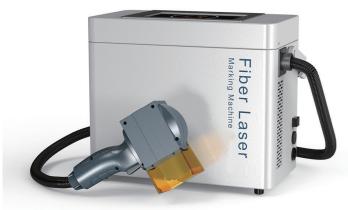

# *High-quality Laser Marking machine*

The YLD20i model, a handy laser marker, features a small galvanometer scanner that provides high speed and accurate marking positioning.

#### Small head and compact controller suitable for hand-held laser marking can be carried out in any working environment.

For ease of operation, touchscreen input controllers containing built-in software can be used conveniently. Because of the characteristics of fiber lasers, they are long-lived and do not require additional consumables, thus minimizing maintenance costs.