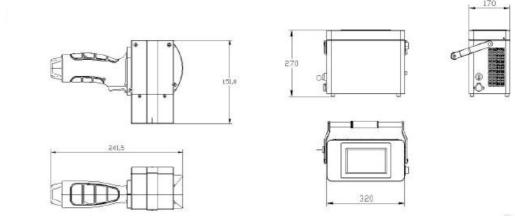

|        |
| Bar code QR code         | CODE39, CODE128, CODE126, QR, Z-CODE, DM, visual code |        |
| Power source             | 220V                                                  |        |
| Electricity consumption  | ≤300W                                                 |        |
| Weight                   | 12kg                                                  |        |
| Head size                | 241.5mmX79mmX151mm                                    |        |
| Controller               | 320mmX170mmX270mm                                     |        |
| Operating temperature    | 0~40°C                                                |        |
| Operating humidity       | 30%~80%RH                                             |        |

#### Design drawing

79,0