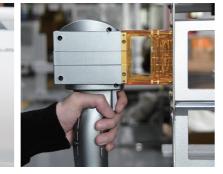

# *High-quality Laser Marking machine*

The YLD20i model, a handy laser marker, features a small galvanometer scanner that provides high speed and accurate marking positioning.

#### Small head and compact controller suitable for hand-held laser marking can be carried out in any working environment.

For ease of operation, touchscreen input controllers containing built-in software can be used conveniently. Because of the characteristics of fiber lasers, they are long-lived and do not require additional consumables, thus minimizing maintenance costs.

#### Characteristics

- Fiber laser source style. • It's equipped with a handle to improve ultra-lightness and portability.
- A compact design that's easy to move around.
- Air cooling method that doesn't require cooling water.
- There's almost no maintenance fee.
- No consumables.